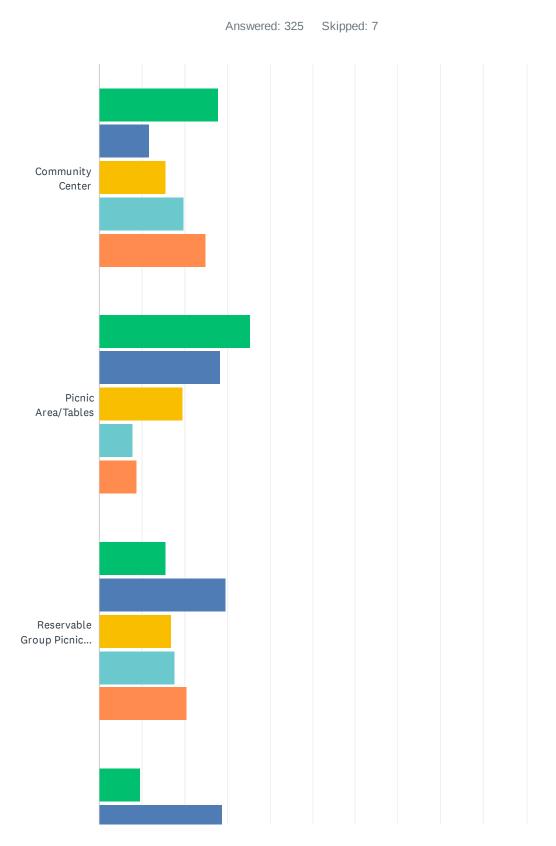

Q5 What PASSIVE PARK amenities would you like to see in a new community park? Please rank the top FIVE amenities you'd like to see at Matt Garcia Community Park. If we missed an amenity, please write it in 'Other.'

Seating Options

|                                            |                        |                   | 7 - 10           |                   |                         |       |                     |
|--------------------------------------------|------------------------|-------------------|------------------|-------------------|-------------------------|-------|---------------------|
|                                            | 1FIRST / TOP<br>CHOICE | 2SECOND<br>CHOICE | 3THIRD<br>CHOICE | 4FOURTH<br>CHOICE | 5FIFTH / LAST<br>CHOICE | TOTAL | WEIGHTED<br>AVERAGE |
| Community Center                           | 27.95%<br>45           | 11.80%<br>19      | 15.53%<br>25     | 19.88%<br>32      | 24.84%<br>40            | 161   | 3.02                |
| Picnic Area/Tables                         | 35.35%<br>76           | 28.37%<br>61      | 19.53%<br>42     | 7.91%<br>17       | 8.84%<br>19             | 215   | 2.27                |
| Reservable Group Picnic<br>Area            | 15.49%<br>22           | 29.58%<br>42      | 16.90%<br>24     | 17.61%<br>25      | 20.42%                  | 142   | 2.98                |
| BBQs                                       | 9.59%<br>14            | 28.77%<br>42      | 22.60%<br>33     | 23.97%<br>35      | 15.07%<br>22            | 146   | 3.06                |
| Public Art                                 | 15.89%<br>17           | 17.76%<br>19      | 17.76%<br>19     | 15.89%<br>17      | 32.71%<br>35            | 107   | 3.32                |
| Interpretive Signage                       | 9.09%                  | 10.61%            | 22.73%<br>15     | 10.61%            | 46.97%<br>31            | 66    | 3.76                |
| Rental Facilities for Group<br>Events      | 14.66%<br>17           | 12.93%<br>15      | 29.31%<br>34     | 14.66%<br>17      | 28.45%<br>33            | 116   | 3.29                |
| Outdoor Classroom                          | 16.46%<br>13           | 15.19%<br>12      | 21.52%<br>17     | 13.92%<br>11      | 32.91%<br>26            | 79    | 3.32                |
| Community Gathering Spaces                 | 18.75%<br>21           | 22.32%<br>25      | 18.75%<br>21     | 21.43%<br>24      | 18.75%<br>21            | 112   | 2.99                |
| Performance Stage Area                     | 22.43%<br>24           | 12.15%<br>13      | 20.56%           | 16.82%<br>18      | 28.04%<br>30            | 107   | 3.16                |
| Teen Spaces                                | 23.71%<br>23           | 19.59%<br>19      | 23.71%           | 15.46%<br>15      | 17.53%<br>17            | 97    | 2.84                |
| Native Planted Areas                       | 29.46%<br>38           | 22.48%<br>29      | 17.83%<br>23     | 15.50%<br>20      | 14.73%<br>19            | 129   | 2.64                |
| Lawn Space for Informal<br>Use             | 30.87%<br>46           | 21.48%            | 20.81%           | 15.44%<br>23      | 11.41%<br>17            | 149   | 2.55                |
| Trees and Shade                            | 43.84%<br>96           | 17.81%<br>39      | 15.98%<br>35     | 13.24%<br>29      | 9.13%<br>20             | 219   | 2.26                |
| Benches                                    | 35.19%<br>38           | 15.74%<br>17      | 20.37%           | 16.67%<br>18      | 12.04%<br>13            | 108   | 2.55                |
| Variety of Seating Options                 | 25.42%<br>30           | 28.81%<br>34      | 17.80%<br>21     | 12.71%<br>15      | 15.25%<br>18            | 118   | 2.64                |
| Drinking Fountains                         | 26.92%<br>28           | 25.00%<br>26      | 16.35%<br>17     | 15.38%<br>16      | 16.35%<br>17            | 104   | 2.69                |
| Lighting                                   | 47.01%<br>63           | 17.91%<br>24      | 8.21%<br>11      | 11.19%<br>15      | 15.67%<br>21            | 134   | 2.31                |
| Quiet, Contemplation Area (i.e. labyrinth) | 25.00%<br>27           | 19.44%<br>21      | 16.67%<br>18     | 12.04%<br>13      | 26.85%<br>29            | 108   | 2.96                |