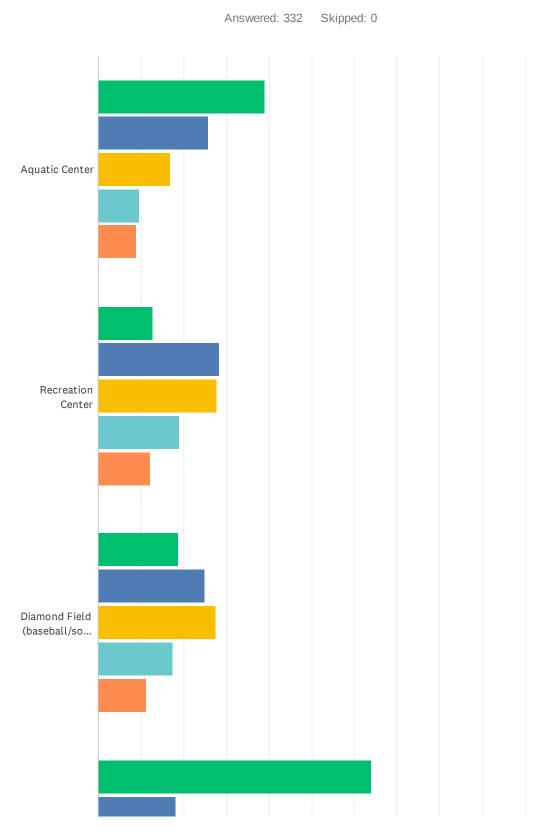

Q4 What ACTIVE RECREATION amenities would you like to see in a new community park? Please rank the top FIVE amenities you'd like to see at Matt Garcia Community Park. If we missed an amenity, please write it in 'Other.'

|                                      | 1FIRST / TOP<br>CHOICE | 2SECOND<br>CHOICE | 3THIRD<br>CHOICE | 4FOURTH<br>CHOICE | 5FIFTH / LAST<br>CHOICE | TOTAL |
|--------------------------------------|------------------------|-------------------|------------------|-------------------|-------------------------|-------|
| Aquatic Center                       | 38.92%<br>65           | 25.75%<br>43      | 16.77%<br>28     | 9.58%<br>16       | 8.98%<br>15             | 167   |
| Recreation Center                    | 12.84%<br>19           | 28.38%<br>42      | 27.70%<br>41     | 18.92%<br>28      | 12.16%<br>18            | 148   |
| Diamond Field<br>(baseball/softball) | 18.75%<br>15           | 25.00%<br>20      | 27.50%<br>22     | 17.50%<br>14      | 11.25%<br>9             | 80    |
| Soccer Field                         | 63.95%<br>110          | 18.02%<br>31      | 5.81%<br>10      | 6.98%<br>12       | 5.23%<br>9              | 172   |
| Futsal Court                         | 0.00%                  | 41.18%<br>14      | 26.47%<br>9      | 14.71%<br>5       | 17.65%<br>6             | 34    |
| Tennis Court                         | 50.60%<br>42           | 8.43%<br>7        | 13.25%<br>11     | 16.87%<br>14      | 10.84%<br>9             | 83    |
| Basketball Court                     | 7.00%<br>7             | 30.00%<br>30      | 31.00%<br>31     | 17.00%<br>17      | 15.00%<br>15            | 100   |
| Pickleball Court                     | 24.39%<br>10           | 14.63%<br>6       | 29.27%<br>12     | 14.63%<br>6       | 17.07%<br>7             | 41    |
| Lighted Sports Fields                | 8.46%<br>11            | 31.54%<br>41      | 23.08%           | 18.46%<br>24      | 18.46%<br>24            | 130   |
| Exercise<br>Equipment/Stations       | 11.32%<br>12           | 19.81%<br>21      | 25.47%<br>27     | 20.75%<br>22      | 22.64%<br>24            | 106   |
| Learn-to-Bike Loop/Area              | 17.19%<br>11           | 18.75%<br>12      | 25.00%<br>16     | 12.50%<br>8       | 26.56%<br>17            | 64    |
| Horseshoe Pits                       | 17.65%<br>3            | 5.88%             | 29.41%<br>5      | 23.53%            | 23.53%<br>4             | 17    |
| Bocce Ball Courts                    | 2.33%                  | 23.26%            | 32.56%<br>14     | 18.60%            | 23.26%<br>10            | 43    |
| Volleyball Courts                    | 4.08%                  | 18.37%            | 18.37%           | 30.61%<br>15      | 28.57%<br>14            | 49    |
| Splash Pad                           | 17.04%<br>23           | 24.44%            | 24.44%           | 20.00%            | 14.07%                  | 135   |