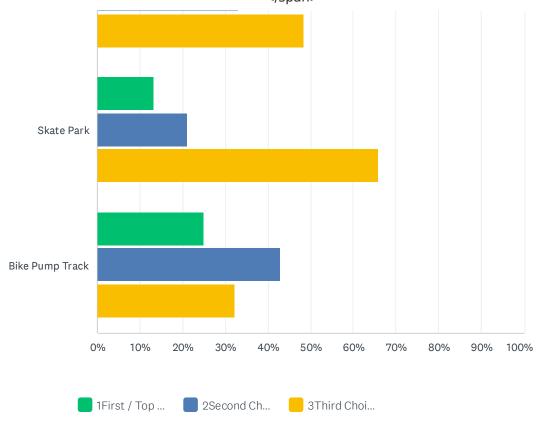

Q3 What ACTIVE PARK amenities would you like to see in a new community park? Please rank the top THREE amenities you'd like to see at Matt Garcia Community Park. If we missed an amenity, please write it in 'Other.'

|                                                | 1FIRST / TOP CHOICE | 2SECOND CHOICE | 3THIRD CHOICE | TOTAL |
|------------------------------------------------|---------------------|----------------|---------------|-------|
| Playground                                     | 42.73%              | 31.82%         | 25.45%        |       |
|                                                | 47                  | 35             | 28            | 110   |
| Playground, All-abilities                      | 49.12%              | 29.82%         | 21.05%        |       |
|                                                | 84                  | 51             | 36            | 171   |
| Walking/Jogging Paths                          | 32.43%              | 37.84%         | 29.73%        |       |
|                                                | 48                  | 56             | 44            | 148   |
| Bike Paths                                     | 24.07%              | 31.48%         | 44.44%        |       |
|                                                | 13                  | 17             | 24            | 54    |
| Multi-use Paths (walking, jogging, and biking) | 34.16%              | 37.62%         | 28.22%        |       |
|                                                | 69                  | 76             | 57            | 202   |
| Dog Park                                       | 18.56%              | 32.99%         | 48.45%        |       |
|                                                | 18                  | 32             | 47            | 97    |
| Skate Park                                     | 13.16%              | 21.05%         | 65.79%        |       |
|                                                | 5                   | 8              | 25            | 38    |
| Bike Pump Track                                | 25.00%              | 42.86%         | 32.14%        |       |
|                                                | 7                   | 12             | 9             | 28    |