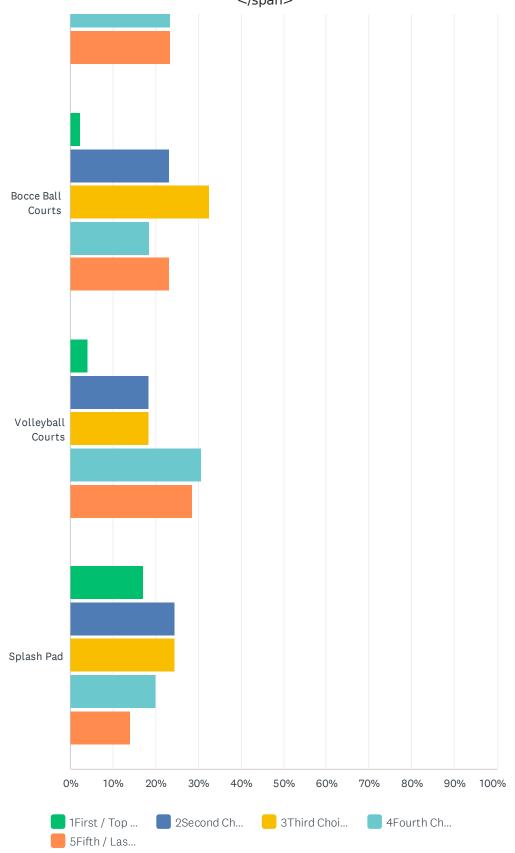

Q4 What ACTIVE RECREATION amenities would you like to see in a new community park? Please rank the top FIVE amenities you'd like to see at Matt Garcia Community Park. If we missed an amenity, please write it in 'Other.'

|                                      | 1FIRST / TOP<br>CHOICE | 2SECOND<br>CHOICE | 3THIRD<br>CHOICE | 4FOURTH<br>CHOICE | 5FIFTH / LAST<br>CHOICE | TOTAL |
|--------------------------------------|------------------------|-------------------|------------------|-------------------|-------------------------|-------|
| Aquatic Center                       | 38.92%<br>65           | 25.75%<br>43      | 16.77%<br>28     | 9.58%<br>16       | 8.98%<br>15             | 167   |
| Recreation Center                    | 12.84%<br>19           | 28.38%<br>42      | 27.70%<br>41     | 18.92%<br>28      | 12.16%<br>18            | 148   |
| Diamond Field<br>(baseball/softball) | 18.75%<br>15           | 25.00%<br>20      | 27.50%<br>22     | 17.50%<br>14      | 11.25%<br>9             | 80    |
| Soccer Field                         | 63.95%<br>110          | 18.02%<br>31      | 5.81%<br>10      | 6.98%<br>12       | 5.23%<br>9              | 172   |
| Futsal Court                         | 0.00%                  | 41.18%<br>14      | 26.47%<br>9      | 14.71%<br>5       | 17.65%<br>6             | 34    |
| Tennis Court                         | 50.60%<br>42           | 8.43%<br>7        | 13.25%<br>11     | 16.87%<br>14      | 10.84%<br>9             | 83    |
| Basketball Court                     | 7.00%<br>7             | 30.00%<br>30      | 31.00%<br>31     | 17.00%<br>17      | 15.00%<br>15            | 100   |
| Pickleball Court                     | 24.39%<br>10           | 14.63%<br>6       | 29.27%<br>12     | 14.63%<br>6       | 17.07%<br>7             | 41    |
| Lighted Sports Fields                | 8.46%<br>11            | 31.54%<br>41      | 23.08%           | 18.46%<br>24      | 18.46%<br>24            | 130   |
| Exercise<br>Equipment/Stations       | 11.32%<br>12           | 19.81%<br>21      | 25.47%<br>27     | 20.75%<br>22      | 22.64%<br>24            | 106   |
| Learn-to-Bike Loop/Area              | 17.19%<br>11           | 18.75%<br>12      | 25.00%<br>16     | 12.50%<br>8       | 26.56%<br>17            | 64    |
| Horseshoe Pits                       | 17.65%<br>3            | 5.88%             | 29.41%<br>5      | 23.53%            | 23.53%<br>4             | 17    |
| Bocce Ball Courts                    | 2.33%                  | 23.26%            | 32.56%<br>14     | 18.60%            | 23.26%<br>10            | 43    |
| Volleyball Courts                    | 4.08%                  | 18.37%            | 18.37%           | 30.61%<br>15      | 28.57%<br>14            | 49    |
| Splash Pad                           | 17.04%<br>23           | 24.44%            | 24.44%           | 20.00%            | 14.07%                  | 135   |