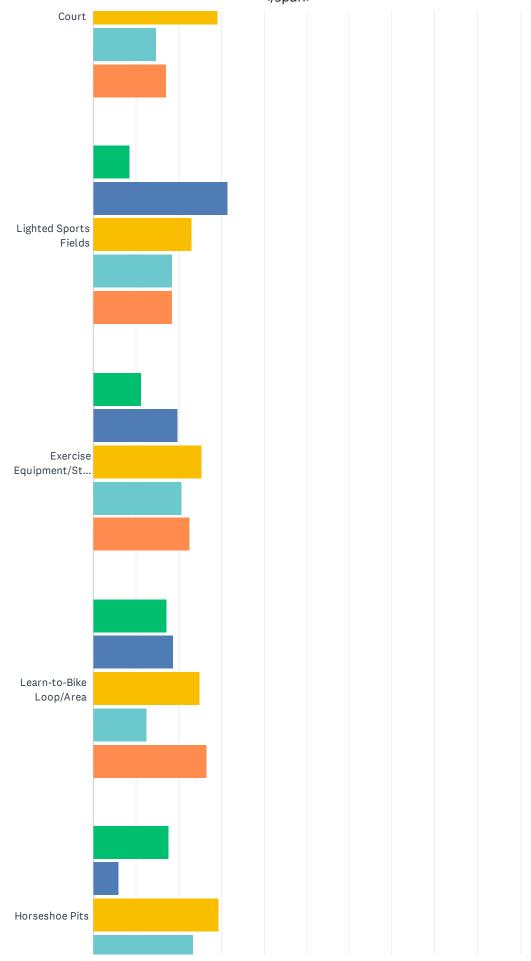

Q4 What ACTIVE RECREATION amenities would you like to see in a new community park? Please rank the top FIVE amenities you'd like to see at Matt Garcia Community Park. If we missed an amenity, please write it in 'Other.'

|                                      | 1FIRST / TOP<br>CHOICE | 2SECOND<br>CHOICE | 3THIRD<br>CHOICE | 4FOURTH<br>CHOICE | 5FIFTH / LAST<br>CHOICE | TOTAL |
|--------------------------------------|------------------------|-------------------|------------------|-------------------|-------------------------|-------|
| Aquatic Center                       | 38.92%<br>65           | 25.75%<br>43      | 16.77%<br>28     | 9.58%<br>16       | 8.98%<br>15             | 167   |
| Recreation Center                    | 12.84%<br>19           | 28.38%<br>42      | 27.70%<br>41     | 18.92%<br>28      | 12.16%<br>18            | 148   |
| Diamond Field<br>(baseball/softball) | 18.75%<br>15           | 25.00%<br>20      | 27.50%<br>22     | 17.50%<br>14      | 11.25%<br>9             | 80    |
| Soccer Field                         | 63.95%<br>110          | 18.02%<br>31      | 5.81%<br>10      | 6.98%<br>12       | 5.23%<br>9              | 172   |
| Futsal Court                         | 0.00%                  | 41.18%<br>14      | 26.47%<br>9      | 14.71%<br>5       | 17.65%<br>6             | 34    |
| Tennis Court                         | 50.60%<br>42           | 8.43%<br>7        | 13.25%<br>11     | 16.87%<br>14      | 10.84%<br>9             | 83    |
| Basketball Court                     | 7.00%<br>7             | 30.00%<br>30      | 31.00%<br>31     | 17.00%<br>17      | 15.00%<br>15            | 100   |
| Pickleball Court                     | 24.39%<br>10           | 14.63%<br>6       | 29.27%<br>12     | 14.63%<br>6       | 17.07%<br>7             | 41    |
| Lighted Sports Fields                | 8.46%<br>11            | 31.54%<br>41      | 23.08%           | 18.46%<br>24      | 18.46%<br>24            | 130   |
| Exercise<br>Equipment/Stations       | 11.32%<br>12           | 19.81%<br>21      | 25.47%<br>27     | 20.75%<br>22      | 22.64%<br>24            | 106   |
| Learn-to-Bike Loop/Area              | 17.19%<br>11           | 18.75%<br>12      | 25.00%<br>16     | 12.50%<br>8       | 26.56%<br>17            | 64    |
| Horseshoe Pits                       | 17.65%<br>3            | 5.88%             | 29.41%<br>5      | 23.53%            | 23.53%<br>4             | 17    |
| Bocce Ball Courts                    | 2.33%                  | 23.26%            | 32.56%<br>14     | 18.60%            | 23.26%<br>10            | 43    |
| Volleyball Courts                    | 4.08%                  | 18.37%            | 18.37%           | 30.61%<br>15      | 28.57%<br>14            | 49    |
| Splash Pad                           | 17.04%<br>23           | 24.44%            | 24.44%           | 20.00%            | 14.07%                  | 135   |