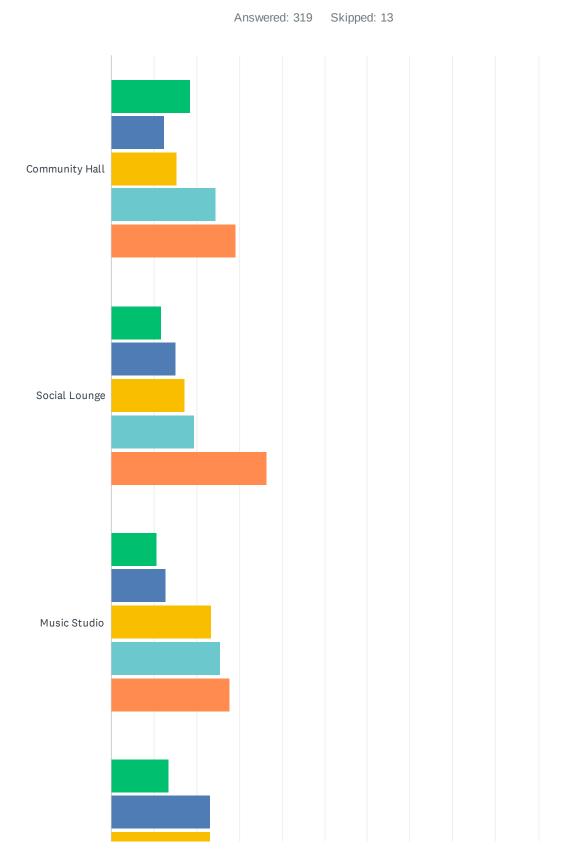

Q7 Which INDOOR SPACES would you like to see at the park? Please rank the top FIVE spaces you'd like to see at Matt Garcia Community Park. If we missed a space, please write it in 'Other.'

|                                | 1FIRST / TOP<br>CHOICE | 2SECOND<br>CHOICE | 3THIRD<br>CHOICE | 4FOURTH<br>CHOICE | 5FIFTH / LAST<br>CHOICE | TOTAL |
|--------------------------------|------------------------|-------------------|------------------|-------------------|-------------------------|-------|
| Community Hall                 | 18.46%<br>24           | 12.31%<br>16      | 15.38%<br>20     | 24.62%<br>32      | 29.23%<br>38            | 130   |
| Social Lounge                  | 11.83%<br>11           | 15.05%<br>14      | 17.20%<br>16     | 19.35%<br>18      | 36.56%<br>34            | 93    |
| Music Studio                   | 10.64%<br>5            | 12.77%<br>6       | 23.40%<br>11     | 25.53%<br>12      | 27.66%<br>13            | 47    |
| Cafe/Vending                   | 13.39%<br>15           | 23.21%<br>26      | 23.21%<br>26     | 23.21%<br>26      | 16.96%<br>19            | 112   |
| Music Rooms (large and small)  | 8.62%<br>5             | 20.69%<br>12      | 25.86%<br>15     | 36.21%<br>21      | 8.62%<br>5              | 58    |
| Digital Lab                    | 2.50%<br>1             | 20.00%            | 30.00%<br>12     | 17.50%<br>7       | 30.00%<br>12            | 40    |
| Childcare                      | 14.75%<br>9            | 18.03%<br>11      | 16.39%<br>10     | 27.87%<br>17      | 22.95%<br>14            | 61    |
| Water Play/Aquatics            | 32.97%<br>60           | 31.87%<br>58      | 12.64%<br>23     | 15.93%<br>29      | 6.59%<br>12             | 182   |
| Fitness and Wellness<br>Center | 20.60%<br>41           | 31.16%<br>62      | 26.63%<br>53     | 11.06%<br>22      | 10.55%<br>21            | 199   |
| Gymnasium                      | 16.13%<br>20           | 25.81%<br>32      | 30.65%<br>38     | 17.74%<br>22      | 9.68%<br>12             | 124   |
| Classroom                      | 2.94%                  | 17.65%<br>6       | 17.65%<br>6      | 41.18%<br>14      | 20.59%<br>7             | 34    |
| Art Studio                     | 7.69%<br>6             | 28.21%<br>22      | 20.51%<br>16     | 23.08%<br>18      | 20.51%<br>16            | 78    |
| Restrooms                      | 45.56%<br>118          | 13.13%<br>34      | 19.69%<br>51     | 11.20%<br>29      | 10.42%<br>27            | 259   |