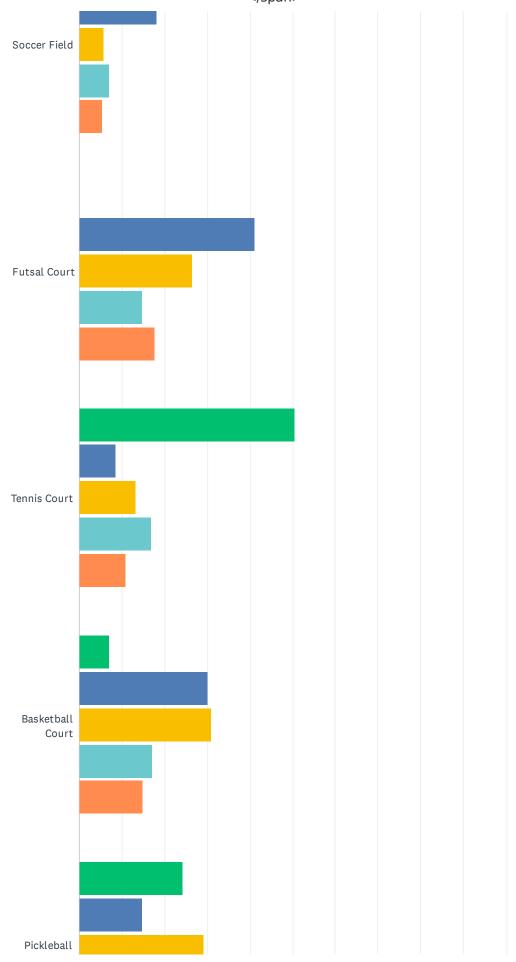

Q4 What ACTIVE RECREATION amenities would you like to see in a new community park? Please rank the top FIVE amenities you'd like to see at Matt Garcia Community Park. If we missed an amenity, please write it in 'Other.'

|                                      | 1FIRST / TOP<br>CHOICE | 2SECOND<br>CHOICE | 3THIRD<br>CHOICE | 4FOURTH<br>CHOICE | 5FIFTH / LAST<br>CHOICE | TOTAL |
|--------------------------------------|------------------------|-------------------|------------------|-------------------|-------------------------|-------|
| Aquatic Center                       | 38.92%<br>65           | 25.75%<br>43      | 16.77%<br>28     | 9.58%<br>16       | 8.98%<br>15             | 167   |
| Recreation Center                    | 12.84%<br>19           | 28.38%<br>42      | 27.70%<br>41     | 18.92%<br>28      | 12.16%<br>18            | 148   |
| Diamond Field<br>(baseball/softball) | 18.75%<br>15           | 25.00%<br>20      | 27.50%<br>22     | 17.50%<br>14      | 11.25%<br>9             | 80    |
| Soccer Field                         | 63.95%<br>110          | 18.02%<br>31      | 5.81%<br>10      | 6.98%<br>12       | 5.23%<br>9              | 172   |
| Futsal Court                         | 0.00%                  | 41.18%<br>14      | 26.47%<br>9      | 14.71%<br>5       | 17.65%<br>6             | 34    |
| Tennis Court                         | 50.60%<br>42           | 8.43%<br>7        | 13.25%<br>11     | 16.87%<br>14      | 10.84%<br>9             | 83    |
| Basketball Court                     | 7.00%<br>7             | 30.00%<br>30      | 31.00%<br>31     | 17.00%<br>17      | 15.00%<br>15            | 100   |
| Pickleball Court                     | 24.39%<br>10           | 14.63%<br>6       | 29.27%<br>12     | 14.63%<br>6       | 17.07%<br>7             | 41    |
| Lighted Sports Fields                | 8.46%<br>11            | 31.54%<br>41      | 23.08%           | 18.46%<br>24      | 18.46%<br>24            | 130   |
| Exercise<br>Equipment/Stations       | 11.32%<br>12           | 19.81%<br>21      | 25.47%<br>27     | 20.75%<br>22      | 22.64%<br>24            | 106   |
| Learn-to-Bike Loop/Area              | 17.19%<br>11           | 18.75%<br>12      | 25.00%<br>16     | 12.50%<br>8       | 26.56%<br>17            | 64    |
| Horseshoe Pits                       | 17.65%<br>3            | 5.88%             | 29.41%<br>5      | 23.53%            | 23.53%<br>4             | 17    |
| Bocce Ball Courts                    | 2.33%                  | 23.26%            | 32.56%<br>14     | 18.60%            | 23.26%<br>10            | 43    |
| Volleyball Courts                    | 4.08%                  | 18.37%            | 18.37%           | 30.61%<br>15      | 28.57%<br>14            | 49    |
| Splash Pad                           | 17.04%<br>23           | 24.44%            | 24.44%           | 20.00%            | 14.07%                  | 135   |