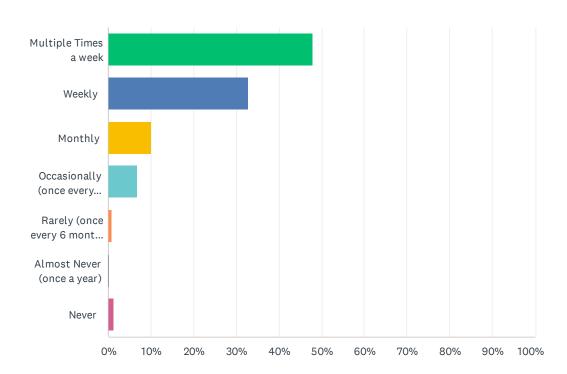

#### Q8 How often do you visit a park? Please select one.

| ANSWER CHOICES                    | RESPONSES |     |
|-----------------------------------|-----------|-----|
| Multiple Times a week             | 47.89%    | L59 |
| Weekly                            | 32.83%    | L09 |
| Monthly                           | 9.94%     | 33  |
| Occasionally (once every 3months) | 6.93%     | 23  |
| Rarely (once every 6 months)      | 0.90%     | 3   |
| Almost Never (once a year)        | 0.30%     | 1   |
| Never                             | 1.20%     | 4   |
| TOTAL                             | 3         | 332 |