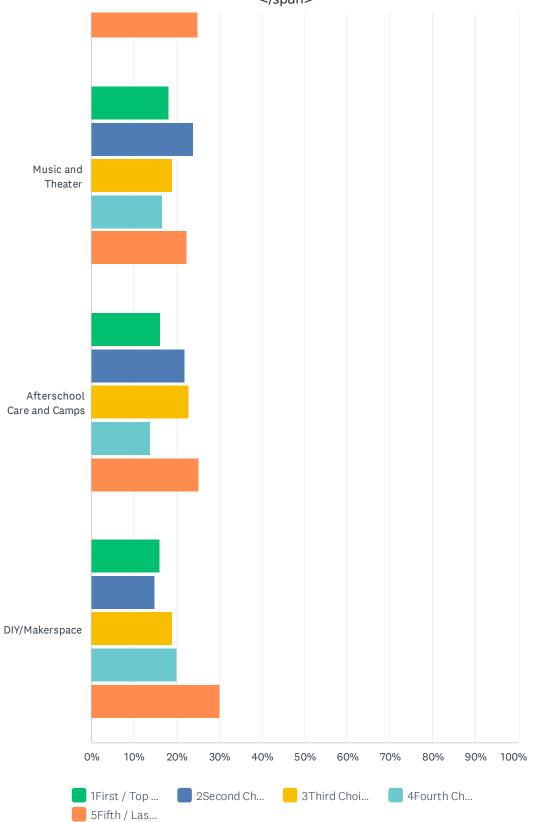

Licensed Childcare

|                                     | 1FIRST / TOP<br>CHOICE | 2SECOND<br>CHOICE | 3THIRD<br>CHOICE | 4FOURTH<br>CHOICE | 5FIFTH / LAST<br>CHOICE | TOTAL | WEIGHTED<br>AVERAGE |
|-------------------------------------|------------------------|-------------------|------------------|-------------------|-------------------------|-------|---------------------|
| Dance                               | 19.38%<br>25           | 20.16%<br>26      | 18.60%<br>24     | 17.05%<br>22      | 24.81%<br>32            | 129   | 3.08                |
| Health and Fitness                  | 41.36%<br>91           | 28.64%<br>63      | 16.82%<br>37     | 8.64%<br>19       | 4.55%<br>10             | 220   | 2.06                |
| Early Childhood and Education       | 33.06%<br>40           | 22.31%<br>27      | 17.36%<br>21     | 16.53%<br>20      | 10.74%<br>13            | 121   | 2.50                |
| Facility Rentals                    | 22.45%                 | 19.05%<br>28      | 23.13%           | 19.05%<br>28      | 16.33%<br>24            | 147   | 2.88                |
| Arts and Crafts                     | 16.08%<br>23           | 20.28%            | 25.17%<br>36     | 18.88%<br>27      | 19.58%<br>28            | 143   | 3.06                |
| Digital Arts and S.T.E.A.M.         | 18.94%<br>25           | 22.73%            | 23.48%           | 17.42%<br>23      | 17.42%<br>23            | 132   | 2.92                |
| Teen Space                          | 26.67%<br>36           | 21.48%<br>29      | 22.96%<br>31     | 14.81%<br>20      | 14.07%<br>19            | 135   | 2.68                |
| Licensed Childcare                  | 13.95%<br>12           | 16.28%<br>14      | 13.95%<br>12     | 20.93%<br>18      | 34.88%<br>30            | 86    | 3.47                |
| Lifelong Learning and<br>Enrichment | 22.48%<br>29           | 17.05%<br>22      | 22.48%<br>29     | 18.60%<br>24      | 19.38%<br>25            | 129   | 2.95                |
| Active<br>Recreation/Sports         | 50.88%<br>115          | 15.49%<br>35      | 9.73%<br>22      | 14.16%<br>32      | 9.73%<br>22             | 226   | 2.16                |
| Community Meetings and Events       | 13.22%<br>16           | 17.36%<br>21      | 19.83%<br>24     | 25.62%<br>31      | 23.97%<br>29            | 121   | 3.30                |
| Senior Space                        | 19.83%<br>23           | 14.66%<br>17      | 22.41%<br>26     | 18.10%<br>21      | 25.00%<br>29            | 116   | 3.14                |
| Music and Theater                   | 18.18%<br>22           | 23.97%            | 19.01%<br>23     | 16.53%<br>20      | 22.31%<br>27            | 121   | 3.01                |
| Afterschool Care and Camps          | 16.26%<br>20           | 21.95%<br>27      | 22.76%<br>28     | 13.82%<br>17      | 25.20%<br>31            | 123   | 3.10                |
| DIY/Makerspace                      | 16.00%<br>16           | 15.00%<br>15      | 19.00%           | 20.00%            | 30.00%                  | 100   | 3.33                |