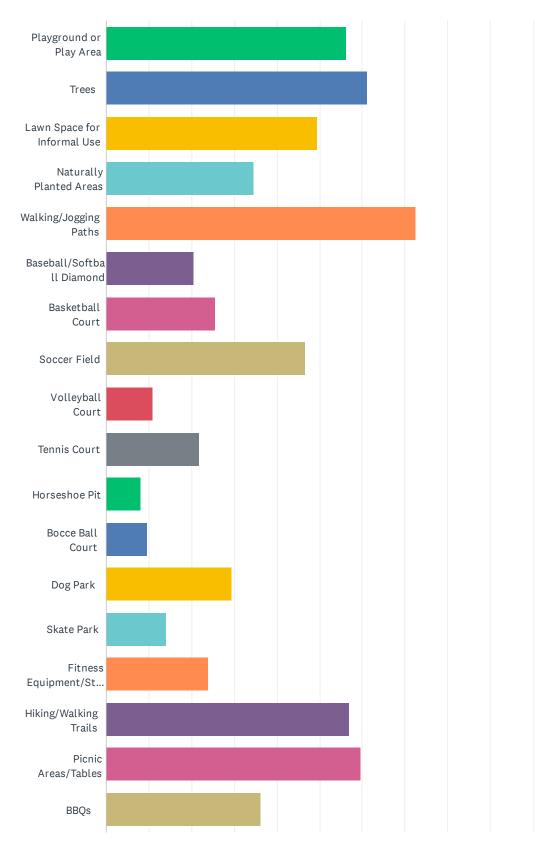

# Q2 What do you use or enjoy most when you visit a park? Select all that apply or select 'Other' and fill in the blank.

| ANSWER CHOICES                            | RESPONSES |     |
|-------------------------------------------|-----------|-----|
| Playground or Play Area                   | 56.33%    | 187 |
| Trees                                     | 61.14%    | 203 |
| Lawn Space for Informal Use               | 49.40%    | 164 |
| Naturally Planted Areas                   | 34.64%    | 115 |
| Walking/Jogging Paths                     | 72.59%    | 241 |
| Baseball/Softball Diamond                 | 20.48%    | 68  |
| Basketball Court                          | 25.60%    | 85  |
| Soccer Field                              | 46.69%    | 155 |
| Volleyball Court                          | 10.84%    | 36  |
| Tennis Court                              | 21.69%    | 72  |
| Horseshoe Pit                             | 8.13%     | 27  |
| Bocce Ball Court                          | 9.64%     | 32  |
| Dog Park                                  | 29.52%    | 98  |
| Skate Park                                | 14.16%    | 47  |
| Fitness Equipment/Stations                | 23.80%    | 79  |
| Hiking/Walking Trails                     | 56.93%    | 189 |
| Picnic Areas/Tables                       | 59.64%    | 198 |
| BBQs                                      | 36.14%    | 120 |
| Reservable Group Picnic Areas             | 31.93%    | 106 |
| Community, Aquatics, or Recreation Center | 33.73%    | 112 |
| Wildlife Habitat and Creeks               | 41.87%    | 139 |
| Other (please specify)                    | 6.93%     | 23  |
| Total Respondents: 332                    |           |     |