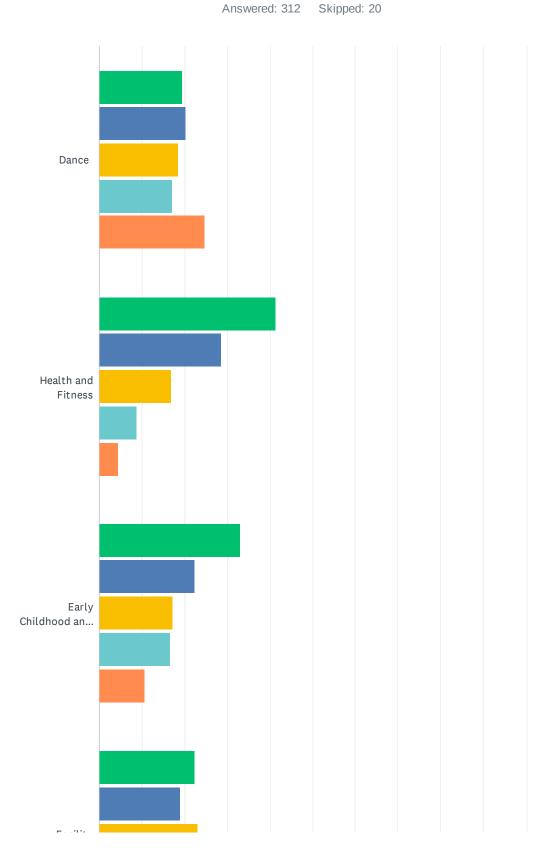

Q6 Which INDOOR ACTIVITIES would you like to see at the new community park? Please rank the top FIVE space you'd like to see at Matt Garcia Community Park. If we missed an amenity, please write it in 'Other.'

Licensed Childcare

|                                     | 1FIRST / TOP<br>CHOICE | 2SECOND<br>CHOICE | 3THIRD<br>CHOICE | 4FOURTH<br>CHOICE | 5FIFTH / LAST<br>CHOICE | TOTAL | WEIGHTED<br>AVERAGE |
|-------------------------------------|------------------------|-------------------|------------------|-------------------|-------------------------|-------|---------------------|
| Dance                               | 19.38%<br>25           | 20.16%<br>26      | 18.60%<br>24     | 17.05%<br>22      | 24.81%<br>32            | 129   | 3.08                |
| Health and Fitness                  | 41.36%<br>91           | 28.64%<br>63      | 16.82%<br>37     | 8.64%<br>19       | 4.55%<br>10             | 220   | 2.06                |
| Early Childhood and Education       | 33.06%<br>40           | 22.31%<br>27      | 17.36%<br>21     | 16.53%<br>20      | 10.74%<br>13            | 121   | 2.50                |
| Facility Rentals                    | 22.45%                 | 19.05%<br>28      | 23.13%           | 19.05%<br>28      | 16.33%<br>24            | 147   | 2.88                |
| Arts and Crafts                     | 16.08%<br>23           | 20.28%            | 25.17%<br>36     | 18.88%<br>27      | 19.58%<br>28            | 143   | 3.06                |
| Digital Arts and S.T.E.A.M.         | 18.94%<br>25           | 22.73%            | 23.48%           | 17.42%<br>23      | 17.42%<br>23            | 132   | 2.92                |
| Teen Space                          | 26.67%<br>36           | 21.48%<br>29      | 22.96%<br>31     | 14.81%<br>20      | 14.07%<br>19            | 135   | 2.68                |
| Licensed Childcare                  | 13.95%<br>12           | 16.28%<br>14      | 13.95%<br>12     | 20.93%<br>18      | 34.88%<br>30            | 86    | 3.47                |
| Lifelong Learning and<br>Enrichment | 22.48%<br>29           | 17.05%<br>22      | 22.48%<br>29     | 18.60%<br>24      | 19.38%<br>25            | 129   | 2.95                |
| Active<br>Recreation/Sports         | 50.88%<br>115          | 15.49%<br>35      | 9.73%<br>22      | 14.16%<br>32      | 9.73%<br>22             | 226   | 2.16                |
| Community Meetings and Events       | 13.22%<br>16           | 17.36%<br>21      | 19.83%<br>24     | 25.62%<br>31      | 23.97%<br>29            | 121   | 3.30                |
| Senior Space                        | 19.83%<br>23           | 14.66%<br>17      | 22.41%<br>26     | 18.10%<br>21      | 25.00%<br>29            | 116   | 3.14                |
| Music and Theater                   | 18.18%<br>22           | 23.97%            | 19.01%<br>23     | 16.53%<br>20      | 22.31%<br>27            | 121   | 3.01                |
| Afterschool Care and Camps          | 16.26%<br>20           | 21.95%<br>27      | 22.76%<br>28     | 13.82%<br>17      | 25.20%<br>31            | 123   | 3.10                |
| DIY/Makerspace                      | 16.00%<br>16           | 15.00%<br>15      | 19.00%           | 20.00%            | 30.00%                  | 100   | 3.33                |