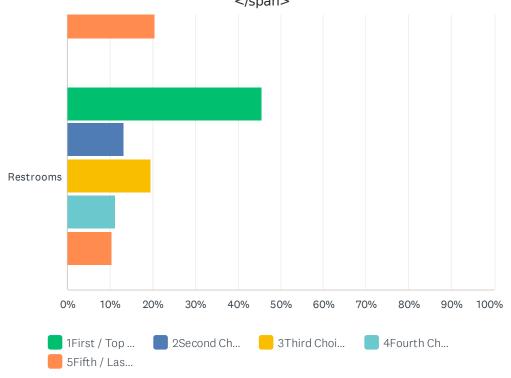

Q7 Which INDOOR SPACES would you like to see at the park? Please rank the top FIVE spaces you'd like to see at Matt Garcia Community Park. If we missed a space, please write it in 'Other.'

|                                | 1FIRST / TOP<br>CHOICE | 2SECOND<br>CHOICE | 3THIRD<br>CHOICE | 4FOURTH<br>CHOICE | 5FIFTH / LAST<br>CHOICE | TOTAL |
|--------------------------------|------------------------|-------------------|------------------|-------------------|-------------------------|-------|
| Community Hall                 | 18.46%<br>24           | 12.31%<br>16      | 15.38%<br>20     | 24.62%<br>32      | 29.23%<br>38            | 130   |
| Social Lounge                  | 11.83%<br>11           | 15.05%<br>14      | 17.20%<br>16     | 19.35%<br>18      | 36.56%<br>34            | 93    |
| Music Studio                   | 10.64%<br>5            | 12.77%<br>6       | 23.40%<br>11     | 25.53%<br>12      | 27.66%<br>13            | 47    |
| Cafe/Vending                   | 13.39%<br>15           | 23.21%<br>26      | 23.21%<br>26     | 23.21%<br>26      | 16.96%<br>19            | 112   |
| Music Rooms (large and small)  | 8.62%<br>5             | 20.69%<br>12      | 25.86%<br>15     | 36.21%<br>21      | 8.62%<br>5              | 58    |
| Digital Lab                    | 2.50%<br>1             | 20.00%            | 30.00%<br>12     | 17.50%<br>7       | 30.00%<br>12            | 40    |
| Childcare                      | 14.75%<br>9            | 18.03%<br>11      | 16.39%<br>10     | 27.87%<br>17      | 22.95%<br>14            | 61    |
| Water Play/Aquatics            | 32.97%<br>60           | 31.87%<br>58      | 12.64%<br>23     | 15.93%<br>29      | 6.59%<br>12             | 182   |
| Fitness and Wellness<br>Center | 20.60%<br>41           | 31.16%<br>62      | 26.63%<br>53     | 11.06%<br>22      | 10.55%<br>21            | 199   |
| Gymnasium                      | 16.13%<br>20           | 25.81%<br>32      | 30.65%<br>38     | 17.74%<br>22      | 9.68%<br>12             | 124   |
| Classroom                      | 2.94%                  | 17.65%<br>6       | 17.65%<br>6      | 41.18%<br>14      | 20.59%<br>7             | 34    |
| Art Studio                     | 7.69%<br>6             | 28.21%<br>22      | 20.51%<br>16     | 23.08%<br>18      | 20.51%<br>16            | 78    |
| Restrooms                      | 45.56%<br>118          | 13.13%<br>34      | 19.69%<br>51     | 11.20%<br>29      | 10.42%<br>27            | 259   |