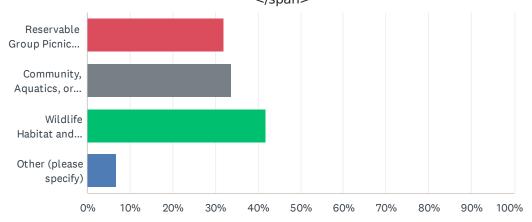

Seating Options

|                                            |                        |                   | 7 - 10           |                   |                         |       |                     |
|--------------------------------------------|------------------------|-------------------|------------------|-------------------|-------------------------|-------|---------------------|
|                                            | 1FIRST / TOP<br>CHOICE | 2SECOND<br>CHOICE | 3THIRD<br>CHOICE | 4FOURTH<br>CHOICE | 5FIFTH / LAST<br>CHOICE | TOTAL | WEIGHTED<br>AVERAGE |
| Community Center                           | 27.95%<br>45           | 11.80%<br>19      | 15.53%<br>25     | 19.88%<br>32      | 24.84%<br>40            | 161   | 3.02                |
| Picnic Area/Tables                         | 35.35%<br>76           | 28.37%<br>61      | 19.53%<br>42     | 7.91%<br>17       | 8.84%<br>19             | 215   | 2.27                |
| Reservable Group Picnic<br>Area            | 15.49%<br>22           | 29.58%<br>42      | 16.90%<br>24     | 17.61%<br>25      | 20.42%                  | 142   | 2.98                |
| BBQs                                       | 9.59%<br>14            | 28.77%<br>42      | 22.60%<br>33     | 23.97%<br>35      | 15.07%<br>22            | 146   | 3.06                |
| Public Art                                 | 15.89%<br>17           | 17.76%<br>19      | 17.76%<br>19     | 15.89%<br>17      | 32.71%<br>35            | 107   | 3.32                |
| Interpretive Signage                       | 9.09%                  | 10.61%            | 22.73%<br>15     | 10.61%            | 46.97%<br>31            | 66    | 3.76                |
| Rental Facilities for Group<br>Events      | 14.66%<br>17           | 12.93%<br>15      | 29.31%<br>34     | 14.66%<br>17      | 28.45%<br>33            | 116   | 3.29                |
| Outdoor Classroom                          | 16.46%<br>13           | 15.19%<br>12      | 21.52%<br>17     | 13.92%<br>11      | 32.91%<br>26            | 79    | 3.32                |
| Community Gathering Spaces                 | 18.75%<br>21           | 22.32%<br>25      | 18.75%<br>21     | 21.43%<br>24      | 18.75%<br>21            | 112   | 2.99                |
| Performance Stage Area                     | 22.43%<br>24           | 12.15%<br>13      | 20.56%           | 16.82%<br>18      | 28.04%<br>30            | 107   | 3.16                |
| Teen Spaces                                | 23.71%<br>23           | 19.59%<br>19      | 23.71%           | 15.46%<br>15      | 17.53%<br>17            | 97    | 2.84                |
| Native Planted Areas                       | 29.46%<br>38           | 22.48%<br>29      | 17.83%<br>23     | 15.50%<br>20      | 14.73%<br>19            | 129   | 2.64                |
| Lawn Space for Informal<br>Use             | 30.87%<br>46           | 21.48%            | 20.81%           | 15.44%<br>23      | 11.41%<br>17            | 149   | 2.55                |
| Trees and Shade                            | 43.84%<br>96           | 17.81%<br>39      | 15.98%<br>35     | 13.24%<br>29      | 9.13%<br>20             | 219   | 2.26                |
| Benches                                    | 35.19%<br>38           | 15.74%<br>17      | 20.37%           | 16.67%<br>18      | 12.04%<br>13            | 108   | 2.55                |
| Variety of Seating Options                 | 25.42%<br>30           | 28.81%<br>34      | 17.80%<br>21     | 12.71%<br>15      | 15.25%<br>18            | 118   | 2.64                |
| Drinking Fountains                         | 26.92%<br>28           | 25.00%<br>26      | 16.35%<br>17     | 15.38%<br>16      | 16.35%<br>17            | 104   | 2.69                |
| Lighting                                   | 47.01%<br>63           | 17.91%<br>24      | 8.21%<br>11      | 11.19%<br>15      | 15.67%<br>21            | 134   | 2.31                |
| Quiet, Contemplation Area (i.e. labyrinth) | 25.00%<br>27           | 19.44%<br>21      | 16.67%<br>18     | 12.04%<br>13      | 26.85%<br>29            | 108   | 2.96                |