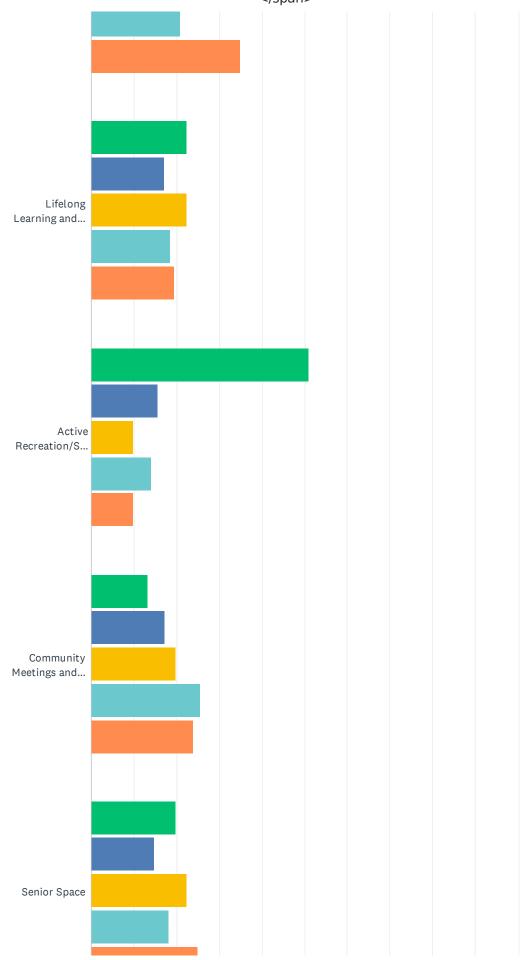

Licensed Childcare

|                                     | 1FIRST / TOP<br>CHOICE | 2SECOND<br>CHOICE | 3THIRD<br>CHOICE | 4FOURTH<br>CHOICE | 5FIFTH / LAST<br>CHOICE | TOTAL | WEIGHTED<br>AVERAGE |
|-------------------------------------|------------------------|-------------------|------------------|-------------------|-------------------------|-------|---------------------|
| Dance                               | 19.38%<br>25           | 20.16%<br>26      | 18.60%<br>24     | 17.05%<br>22      | 24.81%<br>32            | 129   | 3.08                |
| Health and Fitness                  | 41.36%<br>91           | 28.64%<br>63      | 16.82%<br>37     | 8.64%<br>19       | 4.55%<br>10             | 220   | 2.06                |
| Early Childhood and Education       | 33.06%<br>40           | 22.31%<br>27      | 17.36%<br>21     | 16.53%<br>20      | 10.74%<br>13            | 121   | 2.50                |
| Facility Rentals                    | 22.45%                 | 19.05%<br>28      | 23.13%           | 19.05%<br>28      | 16.33%<br>24            | 147   | 2.88                |
| Arts and Crafts                     | 16.08%<br>23           | 20.28%            | 25.17%<br>36     | 18.88%<br>27      | 19.58%<br>28            | 143   | 3.06                |
| Digital Arts and S.T.E.A.M.         | 18.94%<br>25           | 22.73%            | 23.48%           | 17.42%<br>23      | 17.42%<br>23            | 132   | 2.92                |
| Teen Space                          | 26.67%<br>36           | 21.48%<br>29      | 22.96%<br>31     | 14.81%<br>20      | 14.07%<br>19            | 135   | 2.68                |
| Licensed Childcare                  | 13.95%<br>12           | 16.28%<br>14      | 13.95%<br>12     | 20.93%<br>18      | 34.88%<br>30            | 86    | 3.47                |
| Lifelong Learning and<br>Enrichment | 22.48%<br>29           | 17.05%<br>22      | 22.48%<br>29     | 18.60%<br>24      | 19.38%<br>25            | 129   | 2.95                |
| Active<br>Recreation/Sports         | 50.88%<br>115          | 15.49%<br>35      | 9.73%<br>22      | 14.16%<br>32      | 9.73%<br>22             | 226   | 2.16                |
| Community Meetings and Events       | 13.22%<br>16           | 17.36%<br>21      | 19.83%<br>24     | 25.62%<br>31      | 23.97%<br>29            | 121   | 3.30                |
| Senior Space                        | 19.83%<br>23           | 14.66%<br>17      | 22.41%<br>26     | 18.10%<br>21      | 25.00%<br>29            | 116   | 3.14                |
| Music and Theater                   | 18.18%<br>22           | 23.97%            | 19.01%<br>23     | 16.53%<br>20      | 22.31%<br>27            | 121   | 3.01                |
| Afterschool Care and Camps          | 16.26%<br>20           | 21.95%<br>27      | 22.76%<br>28     | 13.82%<br>17      | 25.20%<br>31            | 123   | 3.10                |
| DIY/Makerspace                      | 16.00%<br>16           | 15.00%<br>15      | 19.00%           | 20.00%            | 30.00%                  | 100   | 3.33                |

Q7 Which INDOOR SPACES would you like to see at the park? Please rank the top FIVE spaces you'd like to see at Matt Garcia Community Park. If we missed a space, please write it in 'Other.'

|                                | 1FIRST / TOP<br>CHOICE | 2SECOND<br>CHOICE | 3THIRD<br>CHOICE | 4FOURTH<br>CHOICE | 5FIFTH / LAST<br>CHOICE | TOTAL |
|--------------------------------|------------------------|-------------------|------------------|-------------------|-------------------------|-------|
| Community Hall                 | 18.46%<br>24           | 12.31%<br>16      | 15.38%<br>20     | 24.62%<br>32      | 29.23%<br>38            | 130   |
| Social Lounge                  | 11.83%<br>11           | 15.05%<br>14      | 17.20%<br>16     | 19.35%<br>18      | 36.56%<br>34            | 93    |
| Music Studio                   | 10.64%<br>5            | 12.77%<br>6       | 23.40%<br>11     | 25.53%<br>12      | 27.66%<br>13            | 47    |
| Cafe/Vending                   | 13.39%<br>15           | 23.21%<br>26      | 23.21%<br>26     | 23.21%<br>26      | 16.96%<br>19            | 112   |
| Music Rooms (large and small)  | 8.62%<br>5             | 20.69%<br>12      | 25.86%<br>15     | 36.21%<br>21      | 8.62%<br>5              | 58    |
| Digital Lab                    | 2.50%<br>1             | 20.00%            | 30.00%<br>12     | 17.50%<br>7       | 30.00%<br>12            | 40    |
| Childcare                      | 14.75%<br>9            | 18.03%<br>11      | 16.39%<br>10     | 27.87%<br>17      | 22.95%<br>14            | 61    |
| Water Play/Aquatics            | 32.97%<br>60           | 31.87%<br>58      | 12.64%<br>23     | 15.93%<br>29      | 6.59%<br>12             | 182   |
| Fitness and Wellness<br>Center | 20.60%<br>41           | 31.16%<br>62      | 26.63%<br>53     | 11.06%<br>22      | 10.55%<br>21            | 199   |
| Gymnasium                      | 16.13%<br>20           | 25.81%<br>32      | 30.65%<br>38     | 17.74%<br>22      | 9.68%<br>12             | 124   |
| Classroom                      | 2.94%                  | 17.65%<br>6       | 17.65%<br>6      | 41.18%<br>14      | 20.59%<br>7             | 34    |
| Art Studio                     | 7.69%<br>6             | 28.21%<br>22      | 20.51%<br>16     | 23.08%<br>18      | 20.51%<br>16            | 78    |
| Restrooms                      | 45.56%<br>118          | 13.13%<br>34      | 19.69%<br>51     | 11.20%<br>29      | 10.42%<br>27            | 259   |