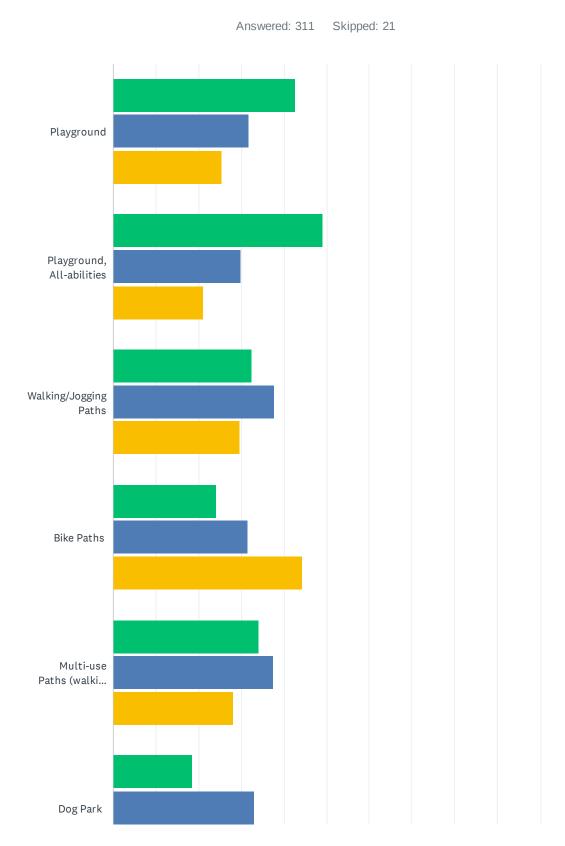

Q3 What ACTIVE PARK amenities would you like to see in a new community park? Please rank the top THREE amenities you'd like to see at Matt Garcia Community Park. If we missed an amenity, please write it in 'Other.'

|                                                | 1FIRST / TOP CHOICE | 2SECOND CHOICE | 3THIRD CHOICE | TOTAL |
|------------------------------------------------|---------------------|----------------|---------------|-------|
| Playground                                     | 42.73%              | 31.82%         | 25.45%        |       |
|                                                | 47                  | 35             | 28            | 110   |
| Playground, All-abilities                      | 49.12%              | 29.82%         | 21.05%        |       |
|                                                | 84                  | 51             | 36            | 171   |
| Walking/Jogging Paths                          | 32.43%              | 37.84%         | 29.73%        |       |
|                                                | 48                  | 56             | 44            | 148   |
| Bike Paths                                     | 24.07%              | 31.48%         | 44.44%        |       |
|                                                | 13                  | 17             | 24            | 54    |
| Multi-use Paths (walking, jogging, and biking) | 34.16%              | 37.62%         | 28.22%        |       |
|                                                | 69                  | 76             | 57            | 202   |
| Dog Park                                       | 18.56%              | 32.99%         | 48.45%        |       |
|                                                | 18                  | 32             | 47            | 97    |
| Skate Park                                     | 13.16%              | 21.05%         | 65.79%        |       |
|                                                | 5                   | 8              | 25            | 38    |
| Bike Pump Track                                | 25.00%              | 42.86%         | 32.14%        |       |
|                                                | 7                   | 12             | 9             | 28    |