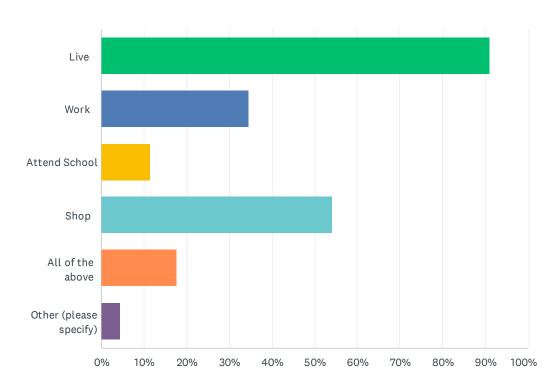

#### Q10 I \_\_(blank)\_\_ in the City of Fairfield. Please select all that apply.

| ANSWER CHOICES         | RESPONSES |     |
|------------------------|-----------|-----|
| Live                   | 90.96%    | 302 |
| Work                   | 34.64%    | 115 |
| Attend School          | 11.45%    | 38  |
| Shop                   | 54.22%    | 180 |
| All of the above       | 17.77%    | 59  |
| Other (please specify) | 4.52%     | 15  |
| Total Respondents: 332 |           |     |