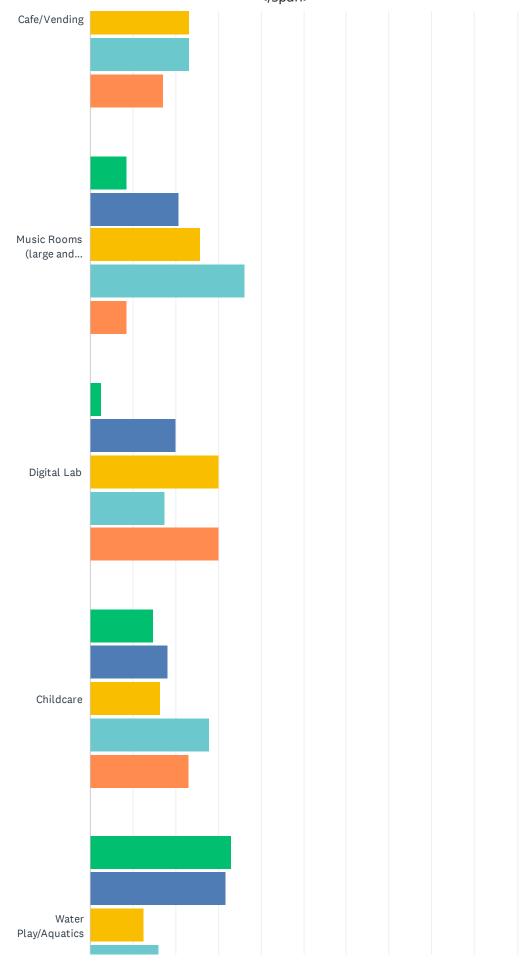

Q7 Which INDOOR SPACES would you like to see at the park? Please rank the top FIVE spaces you'd like to see at Matt Garcia Community Park. If we missed a space, please write it in 'Other.'

|                                | 1FIRST / TOP<br>CHOICE | 2SECOND<br>CHOICE | 3THIRD<br>CHOICE | 4FOURTH<br>CHOICE | 5FIFTH / LAST<br>CHOICE | TOTAL |
|--------------------------------|------------------------|-------------------|------------------|-------------------|-------------------------|-------|
| Community Hall                 | 18.46%<br>24           | 12.31%<br>16      | 15.38%<br>20     | 24.62%<br>32      | 29.23%<br>38            | 130   |
| Social Lounge                  | 11.83%<br>11           | 15.05%<br>14      | 17.20%<br>16     | 19.35%<br>18      | 36.56%<br>34            | 93    |
| Music Studio                   | 10.64%<br>5            | 12.77%<br>6       | 23.40%<br>11     | 25.53%<br>12      | 27.66%<br>13            | 47    |
| Cafe/Vending                   | 13.39%<br>15           | 23.21%<br>26      | 23.21%<br>26     | 23.21%<br>26      | 16.96%<br>19            | 112   |
| Music Rooms (large and small)  | 8.62%<br>5             | 20.69%<br>12      | 25.86%<br>15     | 36.21%<br>21      | 8.62%<br>5              | 58    |
| Digital Lab                    | 2.50%<br>1             | 20.00%            | 30.00%<br>12     | 17.50%<br>7       | 30.00%<br>12            | 40    |
| Childcare                      | 14.75%<br>9            | 18.03%<br>11      | 16.39%<br>10     | 27.87%<br>17      | 22.95%<br>14            | 61    |
| Water Play/Aquatics            | 32.97%<br>60           | 31.87%<br>58      | 12.64%<br>23     | 15.93%<br>29      | 6.59%<br>12             | 182   |
| Fitness and Wellness<br>Center | 20.60%<br>41           | 31.16%<br>62      | 26.63%<br>53     | 11.06%<br>22      | 10.55%<br>21            | 199   |
| Gymnasium                      | 16.13%<br>20           | 25.81%<br>32      | 30.65%<br>38     | 17.74%<br>22      | 9.68%<br>12             | 124   |
| Classroom                      | 2.94%                  | 17.65%<br>6       | 17.65%<br>6      | 41.18%<br>14      | 20.59%<br>7             | 34    |
| Art Studio                     | 7.69%<br>6             | 28.21%<br>22      | 20.51%<br>16     | 23.08%<br>18      | 20.51%<br>16            | 78    |
| Restrooms                      | 45.56%<br>118          | 13.13%<br>34      | 19.69%<br>51     | 11.20%<br>29      | 10.42%<br>27            | 259   |