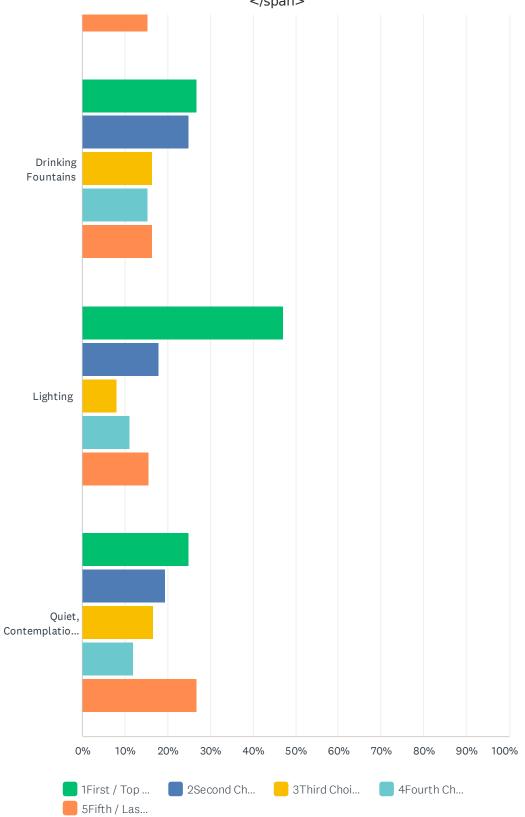

Q5 What PASSIVE PARK amenities would you like to see in a new community park? Please rank the top FIVE amenities you'd like to see at Matt Garcia Community Park. If we missed an amenity, please write it in 'Other.'

Seating Options

|                                            |                        |                   | 7 - 10           |                   |                         |       |                     |
|--------------------------------------------|------------------------|-------------------|------------------|-------------------|-------------------------|-------|---------------------|
|                                            | 1FIRST / TOP<br>CHOICE | 2SECOND<br>CHOICE | 3THIRD<br>CHOICE | 4FOURTH<br>CHOICE | 5FIFTH / LAST<br>CHOICE | TOTAL | WEIGHTED<br>AVERAGE |
| Community Center                           | 27.95%<br>45           | 11.80%<br>19      | 15.53%<br>25     | 19.88%<br>32      | 24.84%<br>40            | 161   | 3.02                |
| Picnic Area/Tables                         | 35.35%<br>76           | 28.37%<br>61      | 19.53%<br>42     | 7.91%<br>17       | 8.84%<br>19             | 215   | 2.27                |
| Reservable Group Picnic<br>Area            | 15.49%<br>22           | 29.58%<br>42      | 16.90%<br>24     | 17.61%<br>25      | 20.42%                  | 142   | 2.98                |
| BBQs                                       | 9.59%<br>14            | 28.77%<br>42      | 22.60%<br>33     | 23.97%<br>35      | 15.07%<br>22            | 146   | 3.06                |
| Public Art                                 | 15.89%<br>17           | 17.76%<br>19      | 17.76%<br>19     | 15.89%<br>17      | 32.71%<br>35            | 107   | 3.32                |
| Interpretive Signage                       | 9.09%                  | 10.61%            | 22.73%<br>15     | 10.61%            | 46.97%<br>31            | 66    | 3.76                |
| Rental Facilities for Group<br>Events      | 14.66%<br>17           | 12.93%<br>15      | 29.31%<br>34     | 14.66%<br>17      | 28.45%<br>33            | 116   | 3.29                |
| Outdoor Classroom                          | 16.46%<br>13           | 15.19%<br>12      | 21.52%<br>17     | 13.92%<br>11      | 32.91%<br>26            | 79    | 3.32                |
| Community Gathering Spaces                 | 18.75%<br>21           | 22.32%<br>25      | 18.75%<br>21     | 21.43%<br>24      | 18.75%<br>21            | 112   | 2.99                |
| Performance Stage Area                     | 22.43%<br>24           | 12.15%<br>13      | 20.56%           | 16.82%<br>18      | 28.04%<br>30            | 107   | 3.16                |
| Teen Spaces                                | 23.71%<br>23           | 19.59%<br>19      | 23.71%           | 15.46%<br>15      | 17.53%<br>17            | 97    | 2.84                |
| Native Planted Areas                       | 29.46%<br>38           | 22.48%<br>29      | 17.83%<br>23     | 15.50%<br>20      | 14.73%<br>19            | 129   | 2.64                |
| Lawn Space for Informal<br>Use             | 30.87%<br>46           | 21.48%            | 20.81%           | 15.44%<br>23      | 11.41%<br>17            | 149   | 2.55                |
| Trees and Shade                            | 43.84%<br>96           | 17.81%<br>39      | 15.98%<br>35     | 13.24%<br>29      | 9.13%<br>20             | 219   | 2.26                |
| Benches                                    | 35.19%<br>38           | 15.74%<br>17      | 20.37%           | 16.67%<br>18      | 12.04%<br>13            | 108   | 2.55                |
| Variety of Seating Options                 | 25.42%<br>30           | 28.81%<br>34      | 17.80%<br>21     | 12.71%<br>15      | 15.25%<br>18            | 118   | 2.64                |
| Drinking Fountains                         | 26.92%<br>28           | 25.00%<br>26      | 16.35%<br>17     | 15.38%<br>16      | 16.35%<br>17            | 104   | 2.69                |
| Lighting                                   | 47.01%<br>63           | 17.91%<br>24      | 8.21%<br>11      | 11.19%<br>15      | 15.67%<br>21            | 134   | 2.31                |
| Quiet, Contemplation Area (i.e. labyrinth) | 25.00%<br>27           | 19.44%<br>21      | 16.67%<br>18     | 12.04%<br>13      | 26.85%<br>29            | 108   | 2.96                |