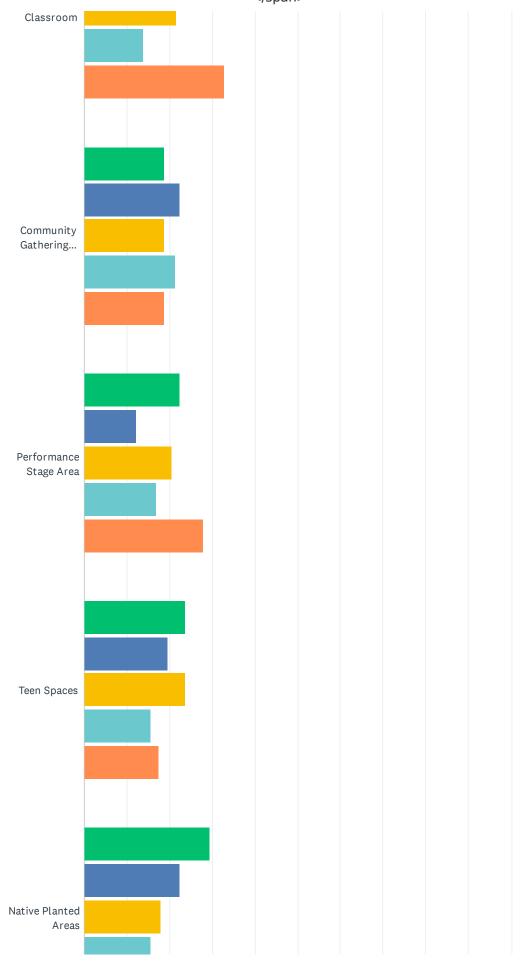

Q5 What PASSIVE PARK amenities would you like to see in a new community park? Please rank the top FIVE amenities you'd like to see at Matt Garcia Community Park. If we missed an amenity, please write it in 'Other.'

Seating Options

|                                            |                        |                   | 7 - 10           |                   |                         |       |                     |
|--------------------------------------------|------------------------|-------------------|------------------|-------------------|-------------------------|-------|---------------------|
|                                            | 1FIRST / TOP<br>CHOICE | 2SECOND<br>CHOICE | 3THIRD<br>CHOICE | 4FOURTH<br>CHOICE | 5FIFTH / LAST<br>CHOICE | TOTAL | WEIGHTED<br>AVERAGE |
| Community Center                           | 27.95%<br>45           | 11.80%<br>19      | 15.53%<br>25     | 19.88%<br>32      | 24.84%<br>40            | 161   | 3.02                |
| Picnic Area/Tables                         | 35.35%<br>76           | 28.37%<br>61      | 19.53%<br>42     | 7.91%<br>17       | 8.84%<br>19             | 215   | 2.27                |
| Reservable Group Picnic<br>Area            | 15.49%<br>22           | 29.58%<br>42      | 16.90%<br>24     | 17.61%<br>25      | 20.42%                  | 142   | 2.98                |
| BBQs                                       | 9.59%<br>14            | 28.77%<br>42      | 22.60%<br>33     | 23.97%<br>35      | 15.07%<br>22            | 146   | 3.06                |
| Public Art                                 | 15.89%<br>17           | 17.76%<br>19      | 17.76%<br>19     | 15.89%<br>17      | 32.71%<br>35            | 107   | 3.32                |
| Interpretive Signage                       | 9.09%                  | 10.61%            | 22.73%<br>15     | 10.61%            | 46.97%<br>31            | 66    | 3.76                |
| Rental Facilities for Group<br>Events      | 14.66%<br>17           | 12.93%<br>15      | 29.31%<br>34     | 14.66%<br>17      | 28.45%<br>33            | 116   | 3.29                |
| Outdoor Classroom                          | 16.46%<br>13           | 15.19%<br>12      | 21.52%<br>17     | 13.92%<br>11      | 32.91%<br>26            | 79    | 3.32                |
| Community Gathering Spaces                 | 18.75%<br>21           | 22.32%<br>25      | 18.75%<br>21     | 21.43%<br>24      | 18.75%<br>21            | 112   | 2.99                |
| Performance Stage Area                     | 22.43%<br>24           | 12.15%<br>13      | 20.56%           | 16.82%<br>18      | 28.04%<br>30            | 107   | 3.16                |
| Teen Spaces                                | 23.71%<br>23           | 19.59%<br>19      | 23.71%           | 15.46%<br>15      | 17.53%<br>17            | 97    | 2.84                |
| Native Planted Areas                       | 29.46%<br>38           | 22.48%<br>29      | 17.83%<br>23     | 15.50%<br>20      | 14.73%<br>19            | 129   | 2.64                |
| Lawn Space for Informal<br>Use             | 30.87%<br>46           | 21.48%            | 20.81%           | 15.44%<br>23      | 11.41%<br>17            | 149   | 2.55                |
| Trees and Shade                            | 43.84%<br>96           | 17.81%<br>39      | 15.98%<br>35     | 13.24%<br>29      | 9.13%<br>20             | 219   | 2.26                |
| Benches                                    | 35.19%<br>38           | 15.74%<br>17      | 20.37%           | 16.67%<br>18      | 12.04%<br>13            | 108   | 2.55                |
| Variety of Seating Options                 | 25.42%<br>30           | 28.81%<br>34      | 17.80%<br>21     | 12.71%<br>15      | 15.25%<br>18            | 118   | 2.64                |
| Drinking Fountains                         | 26.92%<br>28           | 25.00%<br>26      | 16.35%<br>17     | 15.38%<br>16      | 16.35%<br>17            | 104   | 2.69                |
| Lighting                                   | 47.01%<br>63           | 17.91%<br>24      | 8.21%<br>11      | 11.19%<br>15      | 15.67%<br>21            | 134   | 2.31                |
| Quiet, Contemplation Area (i.e. labyrinth) | 25.00%<br>27           | 19.44%<br>21      | 16.67%<br>18     | 12.04%<br>13      | 26.85%<br>29            | 108   | 2.96                |