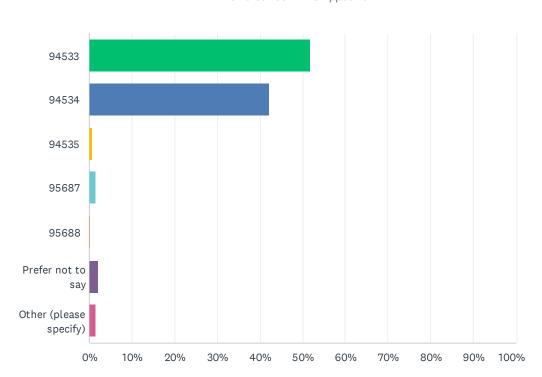

#### Q11 What is your zip code?

Answered: 332 Skipped: 0

| ANSWER CHOICES         | RESPONSES |     |
|------------------------|-----------|-----|
| 94533                  | 51.81%    | 172 |
| 94534                  | 42.17%    | 140 |
| 94535                  | 0.60%     | 2   |
| 95687                  | 1.51%     | 5   |
| 95688                  | 0.30%     | 1   |
| Prefer not to say      | 2.11%     | 7   |
| Other (please specify) | 1.51%     | 5   |
| TOTAL                  |           | 332 |