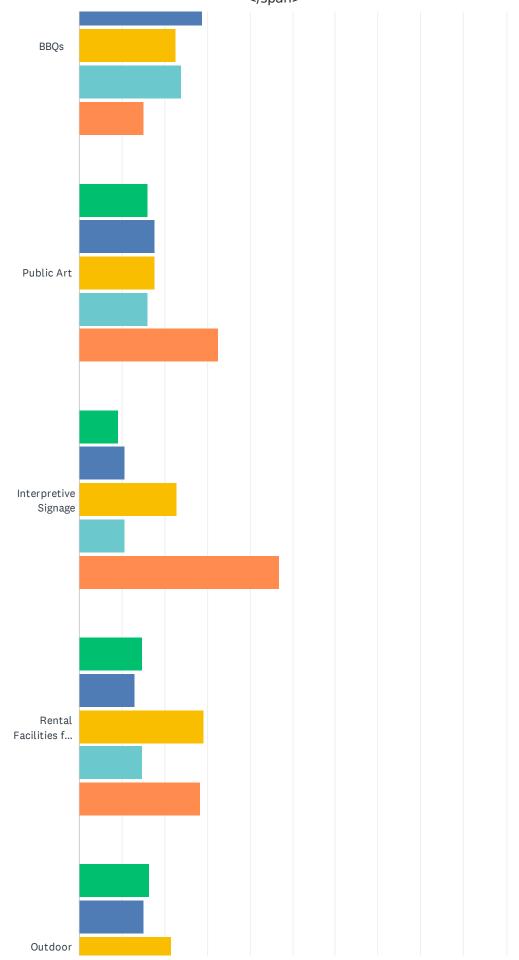

Q5 What PASSIVE PARK amenities would you like to see in a new community park? Please rank the top FIVE amenities you'd like to see at Matt Garcia Community Park. If we missed an amenity, please write it in 'Other.'

Seating Options

|                                            |                        |                   | 7 - 10           |                   |                         |       |                     |
|--------------------------------------------|------------------------|-------------------|------------------|-------------------|-------------------------|-------|---------------------|
|                                            | 1FIRST / TOP<br>CHOICE | 2SECOND<br>CHOICE | 3THIRD<br>CHOICE | 4FOURTH<br>CHOICE | 5FIFTH / LAST<br>CHOICE | TOTAL | WEIGHTED<br>AVERAGE |
| Community Center                           | 27.95%<br>45           | 11.80%<br>19      | 15.53%<br>25     | 19.88%<br>32      | 24.84%<br>40            | 161   | 3.02                |
| Picnic Area/Tables                         | 35.35%<br>76           | 28.37%<br>61      | 19.53%<br>42     | 7.91%<br>17       | 8.84%<br>19             | 215   | 2.27                |
| Reservable Group Picnic<br>Area            | 15.49%<br>22           | 29.58%<br>42      | 16.90%<br>24     | 17.61%<br>25      | 20.42%                  | 142   | 2.98                |
| BBQs                                       | 9.59%<br>14            | 28.77%<br>42      | 22.60%<br>33     | 23.97%<br>35      | 15.07%<br>22            | 146   | 3.06                |
| Public Art                                 | 15.89%<br>17           | 17.76%<br>19      | 17.76%<br>19     | 15.89%<br>17      | 32.71%<br>35            | 107   | 3.32                |
| Interpretive Signage                       | 9.09%                  | 10.61%            | 22.73%<br>15     | 10.61%            | 46.97%<br>31            | 66    | 3.76                |
| Rental Facilities for Group<br>Events      | 14.66%<br>17           | 12.93%<br>15      | 29.31%<br>34     | 14.66%<br>17      | 28.45%<br>33            | 116   | 3.29                |
| Outdoor Classroom                          | 16.46%<br>13           | 15.19%<br>12      | 21.52%<br>17     | 13.92%<br>11      | 32.91%<br>26            | 79    | 3.32                |
| Community Gathering Spaces                 | 18.75%<br>21           | 22.32%<br>25      | 18.75%<br>21     | 21.43%<br>24      | 18.75%<br>21            | 112   | 2.99                |
| Performance Stage Area                     | 22.43%<br>24           | 12.15%<br>13      | 20.56%           | 16.82%<br>18      | 28.04%<br>30            | 107   | 3.16                |
| Teen Spaces                                | 23.71%<br>23           | 19.59%<br>19      | 23.71%           | 15.46%<br>15      | 17.53%<br>17            | 97    | 2.84                |
| Native Planted Areas                       | 29.46%<br>38           | 22.48%<br>29      | 17.83%<br>23     | 15.50%<br>20      | 14.73%<br>19            | 129   | 2.64                |
| Lawn Space for Informal<br>Use             | 30.87%<br>46           | 21.48%            | 20.81%           | 15.44%<br>23      | 11.41%<br>17            | 149   | 2.55                |
| Trees and Shade                            | 43.84%<br>96           | 17.81%<br>39      | 15.98%<br>35     | 13.24%<br>29      | 9.13%<br>20             | 219   | 2.26                |
| Benches                                    | 35.19%<br>38           | 15.74%<br>17      | 20.37%           | 16.67%<br>18      | 12.04%<br>13            | 108   | 2.55                |
| Variety of Seating Options                 | 25.42%<br>30           | 28.81%<br>34      | 17.80%<br>21     | 12.71%<br>15      | 15.25%<br>18            | 118   | 2.64                |
| Drinking Fountains                         | 26.92%<br>28           | 25.00%<br>26      | 16.35%<br>17     | 15.38%<br>16      | 16.35%<br>17            | 104   | 2.69                |
| Lighting                                   | 47.01%<br>63           | 17.91%<br>24      | 8.21%<br>11      | 11.19%<br>15      | 15.67%<br>21            | 134   | 2.31                |
| Quiet, Contemplation Area (i.e. labyrinth) | 25.00%<br>27           | 19.44%<br>21      | 16.67%<br>18     | 12.04%<br>13      | 26.85%<br>29            | 108   | 2.96                |