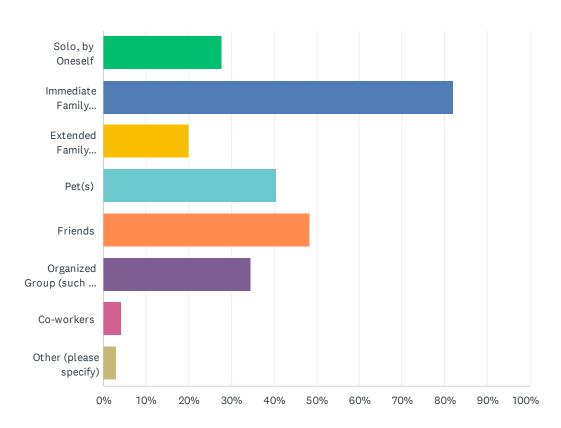

## Q9 With whom do you normally visit a park? Select all that apply or select other and fill in the blank.

| ANSWER CHOICES                                                                  | RESPONSES |     |
|---------------------------------------------------------------------------------|-----------|-----|
| Solo, by Oneself                                                                | 27.79%    | 92  |
| Immediate Family Member(s) (i.e. child, parent, sibling, partner)               | 82.18%    | 272 |
| Extended Family Member(s) (relation beyond immediate family)                    | 19.94%    | 66  |
| Pet(s)                                                                          | 40.48%    | 134 |
| Friends                                                                         | 48.34%    | 160 |
| Organized Group (such as a civic organization, volunteer group, or sports team) | 34.44%    | 114 |
| Co-workers                                                                      | 4.23%     | 14  |
| Other (please specify)                                                          | 3.02%     | 10  |
| Total Respondents: 331                                                          |           |     |