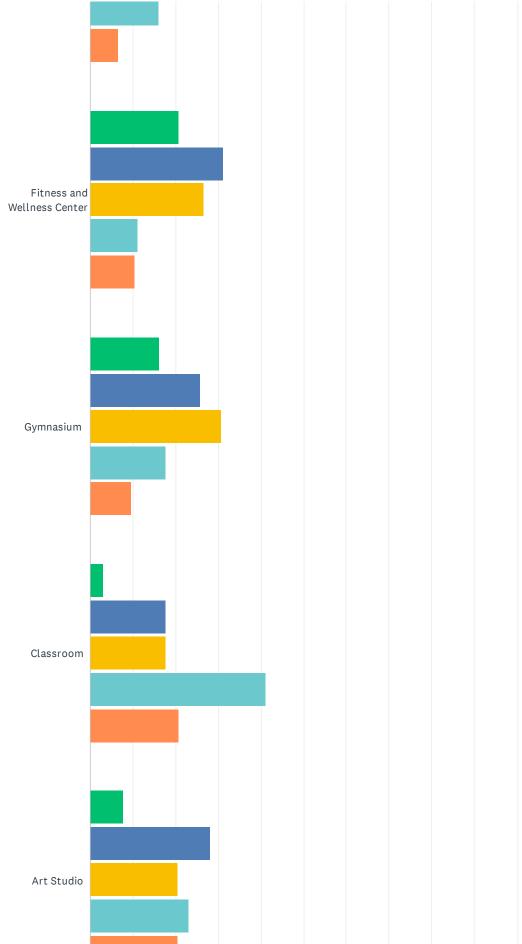

Q7 Which INDOOR SPACES would you like to see at the park? Please rank the top FIVE spaces you'd like to see at Matt Garcia Community Park. If we missed a space, please write it in 'Other.'

|                                | 1FIRST / TOP<br>CHOICE | 2SECOND<br>CHOICE | 3THIRD<br>CHOICE | 4FOURTH<br>CHOICE | 5FIFTH / LAST<br>CHOICE | TOTAL |
|--------------------------------|------------------------|-------------------|------------------|-------------------|-------------------------|-------|
| Community Hall                 | 18.46%<br>24           | 12.31%<br>16      | 15.38%<br>20     | 24.62%<br>32      | 29.23%<br>38            | 130   |
| Social Lounge                  | 11.83%<br>11           | 15.05%<br>14      | 17.20%<br>16     | 19.35%<br>18      | 36.56%<br>34            | 93    |
| Music Studio                   | 10.64%<br>5            | 12.77%<br>6       | 23.40%<br>11     | 25.53%<br>12      | 27.66%<br>13            | 47    |
| Cafe/Vending                   | 13.39%<br>15           | 23.21%<br>26      | 23.21%<br>26     | 23.21%<br>26      | 16.96%<br>19            | 112   |
| Music Rooms (large and small)  | 8.62%<br>5             | 20.69%<br>12      | 25.86%<br>15     | 36.21%<br>21      | 8.62%<br>5              | 58    |
| Digital Lab                    | 2.50%<br>1             | 20.00%            | 30.00%<br>12     | 17.50%<br>7       | 30.00%<br>12            | 40    |
| Childcare                      | 14.75%<br>9            | 18.03%<br>11      | 16.39%<br>10     | 27.87%<br>17      | 22.95%<br>14            | 61    |
| Water Play/Aquatics            | 32.97%<br>60           | 31.87%<br>58      | 12.64%<br>23     | 15.93%<br>29      | 6.59%<br>12             | 182   |
| Fitness and Wellness<br>Center | 20.60%<br>41           | 31.16%<br>62      | 26.63%<br>53     | 11.06%<br>22      | 10.55%<br>21            | 199   |
| Gymnasium                      | 16.13%<br>20           | 25.81%<br>32      | 30.65%<br>38     | 17.74%<br>22      | 9.68%<br>12             | 124   |
| Classroom                      | 2.94%                  | 17.65%<br>6       | 17.65%<br>6      | 41.18%<br>14      | 20.59%<br>7             | 34    |
| Art Studio                     | 7.69%<br>6             | 28.21%<br>22      | 20.51%<br>16     | 23.08%<br>18      | 20.51%<br>16            | 78    |
| Restrooms                      | 45.56%<br>118          | 13.13%<br>34      | 19.69%<br>51     | 11.20%<br>29      | 10.42%<br>27            | 259   |