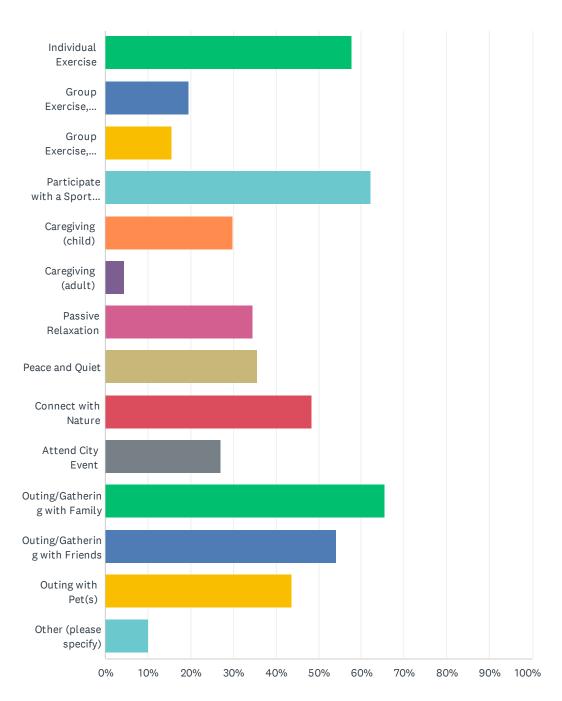

## Q1 Why do you visit a park? Select all that apply or select 'Other' and fill in the blank.

| ANSWER CHOICES                 | RESPONSES |     |
|--------------------------------|-----------|-----|
| Individual Exercise            | 57.83%    | 192 |
| Group Exercise, Informal       | 19.58%    | 65  |
| Group Exercise, Organized      | 15.66%    | 52  |
| Participate with a Sports Team | 62.35%    | 207 |
| Caregiving (child)             | 29.82%    | 99  |
| Caregiving (adult)             | 4.52%     | 15  |
| Passive Relaxation             | 34.64%    | 115 |
| Peace and Quiet                | 35.54%    | 118 |
| Connect with Nature            | 48.49%    | 161 |
| Attend City Event              | 27.11%    | 90  |
| Outing/Gathering with Family   | 65.36%    | 217 |
| Outing/Gathering with Friends  | 54.22%    | 180 |
| Outing with Pet(s)             | 43.67%    | 145 |
| Other (please specify)         | 9.94%     | 33  |
| Total Respondents: 332         |           |     |